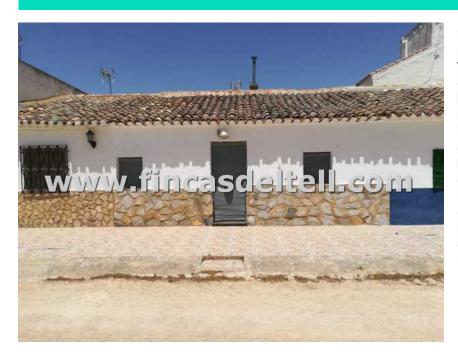

## 1601.V19 COUNTRY HOUSE IN JUMILLA AREA

| Property Type:      | Country house |
|---------------------|---------------|
| Type:               | For sale      |
| Bedrooms:           | 3             |
| Kitchen:            | 1             |
| Bathrooms:          | 1             |
| Lounge/Dining Room: | 1             |
| Build size:         | 97 m²         |
| Plot size:          | 272 m²        |

Country house located in a small hamlet of the municipality of Jumilla.

It is approximately 25 minutes driving from Jumilla (Murcia) and the nearest town is Fuente Álamo (Albacete) which is a 5 minute drive.

The house with garage has a build size of 97 m2 and the plot where it is located has 272 m2.

The house is distributed in hall, 3 bedrooms, 1 bathroom, kitchen, living room and garage.

It has a wood stove and fireplace and has no electricity or drinking water but has a 3,000 I capacity tank.

It is located in a beautiful rural area with vineyards and very close to Mount Arabí declared by Unesco World Heritage Site for its caves and cave paintings.