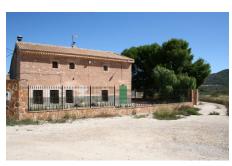

## **DETACHED COUNTRY HOUSE NEAR TO PINOSO**

486 m<sup>2</sup> - Pinoso Area

Property Type: Casa de campo aislada / Country house detached

| Type:               | For sale |
|---------------------|----------|
| Bedrooms:           | 6        |
| Kitchen:            | 1        |
| Bathrooms:          | 3        |
| Lounge/Dining Room: | 1        |
| Build size:         | 486 m²   |
| Plot size:          | 515 m²   |

This huge country house is located just 5 minutes from Pinoso by tarmac road.

The house has a constructed area of 486 m2, counting the house and the Warehouse-Garage. In total, it has six bedrooms, three bathrooms, living room, kitchen, a large patio, a nice garden and the warehouse that has an area of 100 m2 approximately.