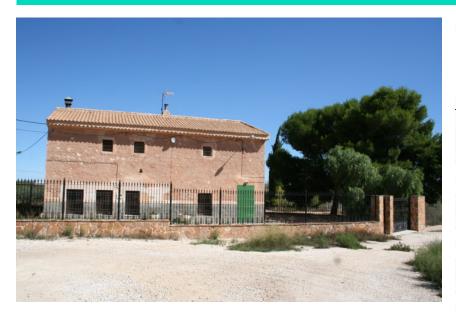

## **DETACHED COUNTRY HOUSE NEAR TO PINOSO**

486 m<sup>2</sup> - Pinoso Area

Property Type: Casa de campo aislada / Country house detached

| Type:               | For sale |
|---------------------|----------|
| Bedrooms:           | 6        |
| Kitchen:            | 1        |
| Bathrooms:          | 3        |
| Lounge/Dining Room: | 1        |
| Build size:         | 486 m²   |
| Plot size:          | 515 m²   |

This huge country house is located just 5 minutes from Pinoso by tarmac road.

The house has a constructed area of 486 m2, counting the house and the Warehouse-Garage. In total, it has six bedrooms, three bathrooms, living room, kitchen, a large patio, a nice garden and the warehouse that has an area of 100 m2 approximately.