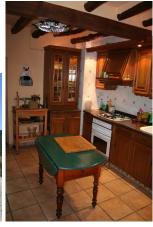

This huge country house is located just 5 minutes from Pinoso by tarmac road.

The house has a constructed area of 486 m2, counting the house and the Warehouse-Garage. In total, it has six bedrooms, three bathrooms, living room, kitchen, a large patio, a nice garden and the warehouse that has an area of 100 m2 approximately.

It has no heating, but has two pellet stoves and electric radiators on the walls.

Most of the furniture is included in the price.