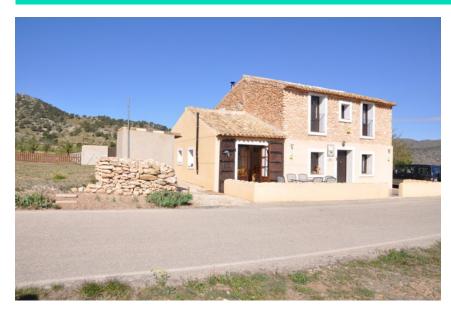

Country house located just 10 minutes from Pinoso, although it belongs to the municipality of Yecla. The house is located on a plot of 3.127 m2 in which there are almond trees. The house has a constructed area of 232 m2 (184 m2 House + 48 m2 pool) and consists of 5 bedrooms, 3 bathrooms, hall, large kitchen, living room with wood stove, a nice terrace that gives the back of the house where there are the pool and a porch perfect to enjoy when the weather allows it.

It also has a garage for a car and a small plot of 710 m2 in front of the house where the water tank that has a capacity of 30,000 liters is located.

215.000€

×