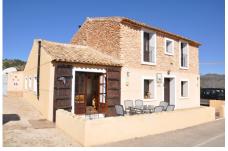

Country house located just 10 minutes from Pinoso, although it belongs to the municipality of Yecla. The house is located on a plot of 3.127 m2 in which there are almond trees. The house has a constructed area of 232 m2 (184 m2 House + 48 m2 pool) and consists of 5 bedrooms, 3 bathrooms, hall, large kitchen, living room with wood stove, a nice terrace that gives the back of the house where there are the pool and a porch perfect to enjoy when the weather allows it.