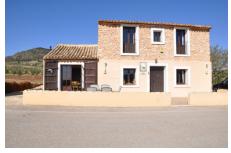

Country house located just 10 minutes from Pinoso, although it belongs to the municipality of Yecla. The house is located on a plot of 3.127 m2 in which there are almond trees. The house has a constructed area of 232 m2 (184 m2 House + 48 m2 pool) and consists of 5 bedrooms, 3 bathrooms, hall, large kitchen, living room with wood stove, a nice terrace that gives the back of the house where there are the pool and a porch perfect to enjoy when the weather allows it.