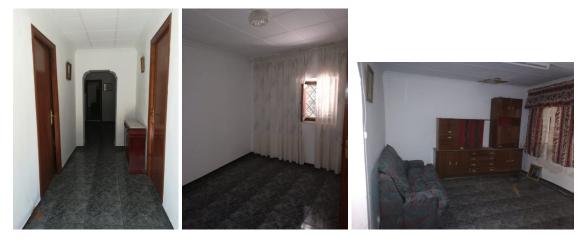

The house with garage has a build size of 97 m2 and the plot where it is located has 272 m2.

The house is distributed in hall, 3 bedrooms, 1 bathroom, kitchen, living room and garage.

It has a wood stove and fireplace and has no electricity or drinking water but has a 3,000 I capacity tank.