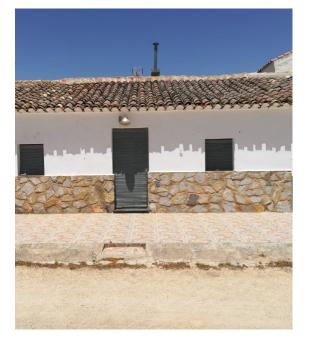

## 1601.V19 COUNTRY HOUSE IN JUMILLA AREA 97 m<sup>2</sup> - Jumilla

| Property Type:      | Country house |
|---------------------|---------------|
| Туре:               | For sale      |
| Bedrooms:           | 3             |
| Kitchen:            | 1             |
| Bathrooms:          | 1             |
| Lounge/Dining Room: | 1             |
| Build size:         | 97 m²         |
| Plot size:          | 272 m²        |

Country house located in a small hamlet of the municipality of Jumilla. It is approximately 25 minutes driving from Jumilla (Murcia) and the nearest town is Fuente Álamo (Albacete) which is a 5 minute drive.

The house with garage has a build size of 97 m2 and the plot where it is located has 272 m2.

The house is distributed in hall, 3 bedrooms, 1 bathroom, kitchen, living room and garage.

It has a wood stove and fireplace and has no electricity or drinking water but has a 3,000 I capacity tank.