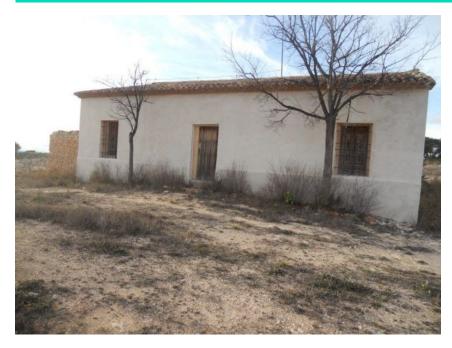

This isolated country house is located on top of a hill and has stunning views . The property consists of a farm with a country house, a haystack, loft, cellar , shed,... to renovate.

It is located in the municipality of Jumilla just 15 minutes from Pinoso by car.

The main house is in better condition than the rest, but everything needs renovation.

In the area there is no electricity or mains water but there are other alternatives such as putting a tank to have water or solar panels to have electricity.

Plot with almond trees and a part is forest with pines and scrub.