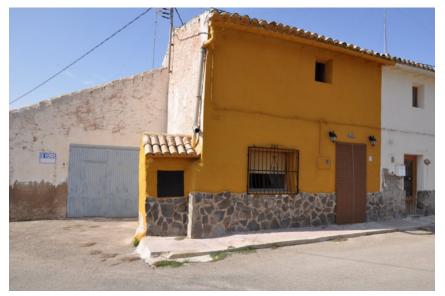

## 1623.V19 COUNTRY HOUSE ATTACHED 220 m<sup>2</sup> - Abanilla

| Property Type:      | Country house      |
|---------------------|--------------------|
| Туре:               | For sale           |
| Bedrooms:           | 3                  |
| Kitchen:            | 1                  |
| Bathrooms:          | 1                  |
| Lounge/Dining Room: | 1                  |
| Build size:         | 220 m <sup>2</sup> |

This property is located in Abanilla area, but is only 10 km from Pinoso, about 10 minutes driving.

The house is attached to other houses and is in an area where there is a bar and a park, as well as several wineries , ideal for buying wine near home.

It has a build size of 220 m2 between the two floors and has mains electricity and drinking water.

The ground floor was renovated a while ago and is in perfect condition to live. There is a bedroom, a living room with fireplace, the kitchen and a bathroom. From the kitchen you access the patio where the utility room is. From the patio there is an access door to the garage and another that goes to the street.