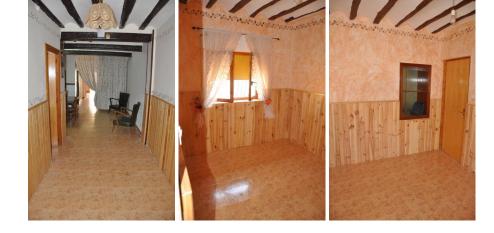

It has a build size of 220 m2 between the two floors and has mains electricity and drinking water.

The ground floor was renovated a while ago and is in perfect condition to live. There is a bedroom, a living room with fireplace, the kitchen and a bathroom. From the kitchen you access the patio where the utility room is. From the patio there is an access door to the garage and another that goes to the street.

In addition to all this, it also has a corral that could well turn everything into a patio. The upper floor needs a reform, but it has 2 more bedrooms and a storage room.

When they reforming the ground floor, on the top of the kitchen and bathroom is prepared to make a terrace or another bedroom.