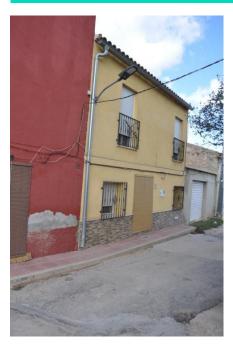

## 1641.V19 COUNTRY HOUSE WITH LAND IN RASPAY 241 m<sup>2</sup> - Yecla

| Property Type:      | Country house        |
|---------------------|----------------------|
| Туре:               | For sale             |
| Bedrooms:           | 3                    |
| Kitchen:            | 1                    |
| Bathrooms:          | 2                    |
| Lounge/Dining Room: | 1                    |
| Build size:         | 241 m²               |
| Plot size:          | 4,390 m <sup>2</sup> |

This country house is located in Raspay, just 5 minutes driving from Pinoso.

The house has a build size of 143 m2 between the ground floor and the upper floor. On the ground floor there is a living room, a bathroom, a kitchen with pantry and a patio where the utility room is. Upstairs there are 3 bedrooms, a bathroom and a room for the heating boiler. It also has extensions in front of approximately 50 m2.

In addition to the house, 2 garages of 45 and 53 m2 each one and 4 plots are also included. One of the plots is located next to the house (where the garages are) and has a plot size of 618 m2. The other 3 plots are located just behind the house and have an area of 700 m2, 852 m2 and approximately 2,170 m2, so there are 4,392 m2 approximately of land in total.