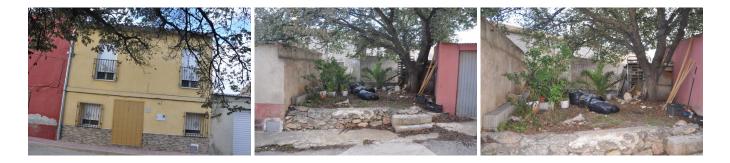

This country house is located in Raspay, just 5 minutes driving from Pinoso.

The house has a build size of 143 m2 between the ground floor and the upper floor. On the ground floor there is a living room, a bathroom, a kitchen with pantry and a patio where the utility room is. Upstairs there are 3 bedrooms, a bathroom and a room for the heating boiler. It also has extensions in front of approximately 50 m2.

In addition to the house, 2 garages of 45 and 53 m2 each one and 4 plots are also included. One of the plots is located next to the house (where the garages are) and has a plot size of 618 m2. The other 3 plots are located just behind the house and have an area of 700 m2, 852 m2 and approximately 2,170 m2, so there are 4,392 m2 approximately of land in total.