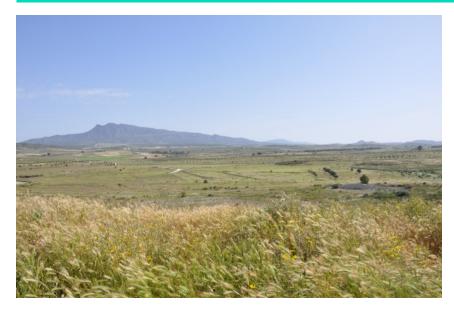

Huge rustic property with a cave house to reform located in the municipality of Jumilla, very close to the Sierra de la Pila (protected natural area). From the property there are stunning views of the area. The land has a total of 165,000 m2 and there are several plots on various levels. Hilly land, dry land, with almond trees, some olive trees and pastures. It has several entrances and the land has not been cultivated for a long time. From the property there are beautiful views of the area and although it seems that it is isolated, there is a small village nearby, with several country houses.