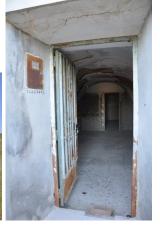

Inside the land there is a cave house to reform, which is quite large with a wide entrance and rooms on both sides. In total it has 4/5 bedrooms, 1 bathroom (unfinished), no kitchen, living room with wood burning fireplace and wood oven, pantry, utility room and water tank. The cave house can be connected to the drinking water network and although it currently has no electricity, years ago it had electricity.