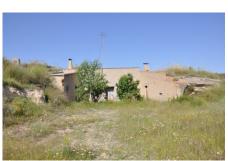

Inside the land there is a cave house to reform, which is quite large with a wide entrance and rooms on both sides. In total it has 4/5 bedrooms, 1 bathroom (unfinished), no kitchen, living room with wood burning fireplace and wood oven, pantry, utility room and water tank. The cave house can be connected to the drinking water network and although it currently has no electricity, years ago it had electricity.