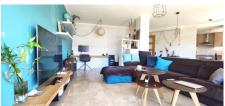

The ground floor flat has an entrance hall, 1 living-dining room with large windows, 1 kitchen, 1 bathroom with shower, 1 bedroom with built-in wardrobe and stairs leading to the semi-basement floor which has another living room, 2 bedrooms and 1 small patio. From this floor there is access to the swimming pool area.