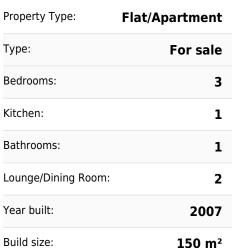

## **APARTMENT IN PINOSO**

150 m<sup>2</sup> - Pinoso Area

Apartment located on the ground floor and semi-basement of the building.

The building is from 2007, has lift, communal terrace, communal swimming pool and jacuzzi and this apartment is south facing.