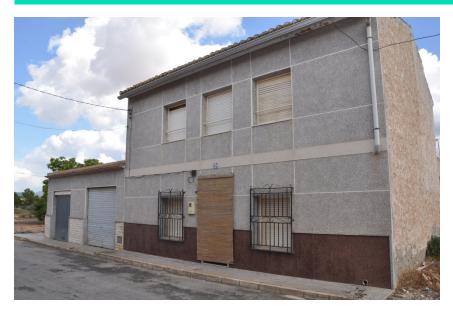

## VILLAGE HOUSE WITH GARAGE 10 KM FROM PINOSO

370 m<sup>2</sup> - lumilla

| Property Type:      | Country house |
|---------------------|---------------|
| Туре:               | For sale      |
| Bedrooms:           | 4             |
| Kitchen:            | 1             |
| Bathrooms:          | 2             |
| Lounge/Dining Room: | 3             |
| Year built:         | 1930          |
| Build size:         | 370 m²        |
| Plot size:          | 355 m²        |

Village house with patio and large garage situated in a quiet area of Jumilla. It is approximately 10 km from Pinoso.

Downstairs has 1 entrance hall, 2 bedrooms, 1 dining room, 1 lounge with fireplace, 1 kitchen, 1 bathroom, patio, utility room and large garage and upstairs there are 3 bedrooms and 1 storeroom.