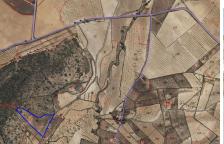

Rustic plot of land situated in the municipality of Yecla, very close to Raspay.

The plot has 10.000 m2 with abandoned almond trees. It is next to the Sierra del Carche and is accessed by a dirt road which is next to the houses of \"Quitapellejos\". The access is good as it is asphalted up to the houses and from there you take the dirt road which is about 650 metres to the plot.

The plot borders the regional park of the Sierra del Carche and from the plot there are beautiful views of the area.

The nearest towns are Yecla, Pinoso and the village of Raspay.

This plot can be used to complete the minimum surface required by the town hall of Yecla to build a detached house.