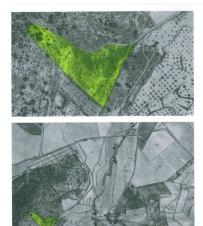

Rustic plot of land situated in the municipality of Yecla, very close to Raspay.

The plot has 10.000 m2 with abandoned almond trees. It is next to the Sierra del Carche and is accessed by a dirt road which is next to the houses of \"Quitapellejos\". The access is good as it is asphalted up to the houses and from there you take the dirt road which is about 650 metres to the plot.

The plot borders the regional park of the Sierra del Carche and from the plot there are beautiful views of the area.

The nearest towns are Yecla, Pinoso and the village of Raspay.

This plot can be used to complete the minimum surface required by the town hall of Yecla to build a detached house.