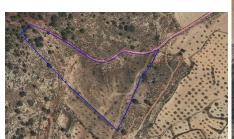

Rustic plot of land situated in the municipality of Yecla, very close to Raspay.

The plot has 10.000 m2 with abandoned almond trees. It is next to the Sierra del Carche and is accessed by a dirt road which is next to the houses of \"Quitapellejos\". The access is good as it is asphalted up to the houses and from there you take the dirt road which is about 650 metres to the plot.

The plot borders the regional park of the Sierra del Carche and from the plot there are beautiful views of the area.

The nearest towns are Yecla, Pinoso and the village of Raspay.

This plot can be used to complete the minimum surface required by the town hall of Yecla to build a detached house.