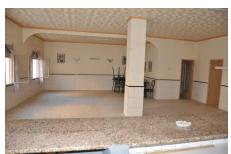

It is an old bar, which has been closed for years and has the following distribution:

Bar area, kitchen, toilets, 1 big lounge, store room, small patio and a large terrace upstairs.

It has been closed for many years and has no electricity or mains water at the moment.