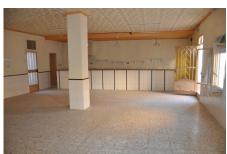

It is an old bar, which has been closed for years and has the following distribution:

Bar area, kitchen, toilets, 1 big lounge, store room, small patio and a large terrace upstairs.

It has been closed for many years and has no electricity or mains water at the moment.