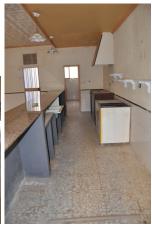

It is an old bar, which has been closed for years and has the following distribution:

Bar area, kitchen, toilets, 1 big lounge, store room, small patio and a large terrace upstairs.

It has been closed for many years and has no electricity or mains water at the moment.