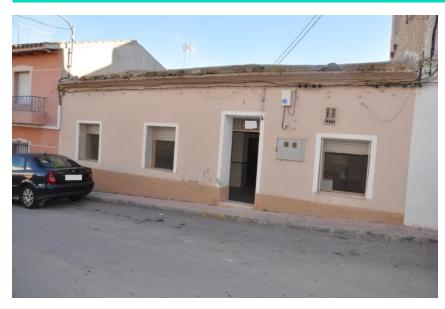

## COMMERCIAL PREMISES IN THE CENTRE OF BARINAS

- Abanilla

Property Type: Commercial investment

Type: For sale

Plot size:

Commercial premises located in the centre of the town of Barinas.

It has a floor area of 265 m2 and a build size of 254 m2 with a main façade facing north and with access from the back street.

It is an old bar, which has been closed for years and has the following distribution:

Bar area, kitchen, toilets, 1 big lounge, store room, small patio and a large terrace upstairs.

It has been closed for many years and has no electricity or mains water at the moment.