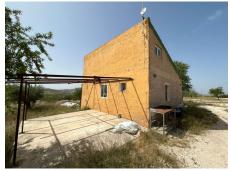

Detached country house with land in the municipality of Jumilla, and located 10 minutes drive to Pinoso.

Downstairs has 1 living room / kitchen, 2 bedrooms, 1 bathroom and upstairs there is an attic.

It has mains electricity, septic tank and a cistern with pump and a capacity of 15.000 litres.

The plot is fenced and has almond trees.

**76.840€**