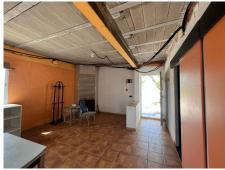

Detached country house with land in the municipality of Jumilla, and located 10 minutes drive to Pinoso.

Downstairs has 1 living room / kitchen, 2 bedrooms, 1 bathroom and upstairs there is an attic.

It has mains electricity, septic tank and a cistern with pump and a capacity of 15.000 litres.