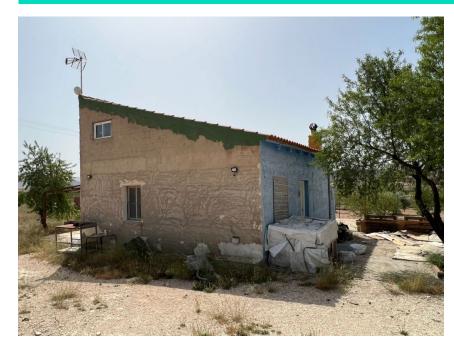

## **DETACHED COUNTRY HOUSE IN JUMILLA**

92 m<sup>2</sup> - Jumilla

Property Type: Casa de campo aislada / Country house detached

| Type:               | For sale |
|---------------------|----------|
| Bedrooms:           | 2        |
| Kitchen:            | 1        |
| Bathrooms:          | 1        |
| Lounge/Dining Room: | 1        |
| Build size:         | 92 m²    |
| Plot size:          | 3,858 m² |

Detached country house with land in the municipality of Jumilla, and located 10 minutes drive to Pinoso.

Downstairs has 1 living room / kitchen, 2 bedrooms, 1 bathroom and upstairs there is an attic.

It has mains electricity, septic tank and a cistern with pump and a capacity of 15.000 litres.