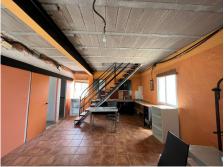

Detached country house with land in the municipality of Jumilla, and located 10 minutes drive to Pinoso.

Downstairs has 1 living room / kitchen, 2 bedrooms, 1 bathroom and upstairs there is an attic.

It has mains electricity, septic tank and a cistern with pump and a capacity of 15.000 litres.