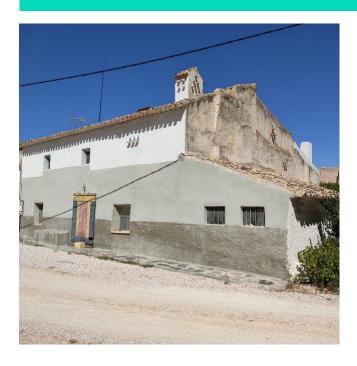

## COUNTRY HOUSE WITH LAND IN YECLA

200 m<sup>2</sup> - Yecla

| Property Type:      | Country house |
|---------------------|---------------|
| Туре:               | For sale      |
| Bedrooms:           | 4             |
| Kitchen:            | 1             |
| Bathrooms:          | 1             |
| Lounge/Dining Room: | 1             |
| Build size:         | 200 m²        |
| Plot size:          | 3,000 m²      |

Country house with land situated approximately 15 km from the town of Yecla.

The house is attached on one side to another house and has 4 bedrooms, 1 kitchen, 1 bathroom, 1 living room, hall, pantry, garage and fireplace.

It has 2 water tanks, mains electricity and 1 water point with action.

There is a garden- orchard of 700 m2 and also a pine grove.

×