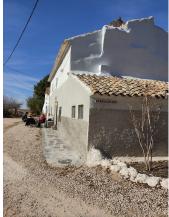

Country house with land situated approximately 15 km from the town of Yecla.

The house is attached on one side to another house and has 4 bedrooms, 1 kitchen, 1 bathroom, 1 living room, hall, pantry, garage and fireplace.

It has 2 water tanks, mains electricity and 1 water point with action.

There is a garden- orchard of 700 m2 and also a pine grove.

×