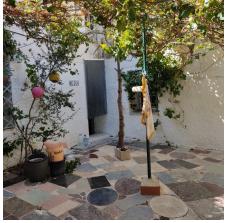

It has 2 water tanks, mains electricity and 1 water point with action.

There is a garden- orchard of 700 m2 and also a pine grove.

×