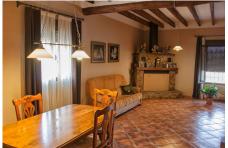

Land with farmhouse located in the municipality of Jumilla and just 10 minutes by car from Pinoso. The land total around 248,799 m2 and is planted with a mixture of olives, grapes, almonds,...irrigated vineyard (7 ha), fruit trees (13.5 ha), olive trees (1.5 ha), pastures (1\'8 ha), .. The farm has its own 2,844 reservoir m2 and has irrigation water. There is a ground floor and upper floor house with a warehouse that in total has a built size of 434 m2, an independent ground floor warehouse that has 188 m2 and a reservoir with an area of 2,844 m2. The total built area including the reservoir is 3,466 m2. The house has 4 bedrooms, 1 kitchen, pantry, 3 living rooms, 2 bathrooms, garage, patio, 2 wood burning fireplaces, oil central heating and mains electricity.