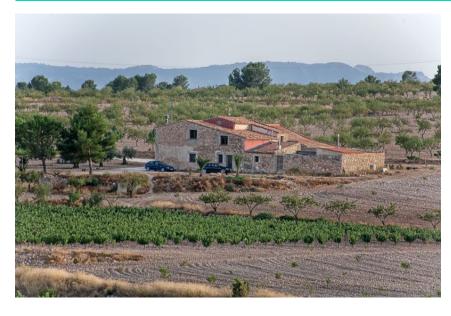

## 1368.V18

FINCA IN JUMILLA 3,466 m<sup>2</sup> - Jumilla

| Property Type:      | Farm house         |
|---------------------|--------------------|
| Туре:               | For sale           |
| Bedrooms:           | 4                  |
| Kitchen:            | 1                  |
| Bathrooms:          | 2                  |
| Lounge/Dining Room: | 3                  |
| Build size:         | 3,466 m²           |
| Plot size:          | 24.88<br>Hectáreas |

Land with farmhouse located in the municipality of Jumilla and just 10 minutes by car from Pinoso. The land total around 248,799 m2 and is planted with a mixture of olives, grapes, almonds,...irrigated vineyard (7 ha), fruit trees (13.5 ha), olive trees (1.5 ha), pastures (1\'8 ha), .. The farm has its own 2,844 reservoir m2 and has irrigation water. There is a ground floor and upper floor house with a warehouse that in total has a built size of 434 m2, an independent ground floor warehouse that has 188 m2 and a reservoir with an area of 2,844 m2. The total built area including the reservoir is 3,466 m2. The house has 4 bedrooms, 1 kitchen, pantry, 3 living rooms, 2 bathrooms, garage, patio, 2 wood burning fireplaces, oil central heating and mains electricity.

The farm is very close to the Sierra del Carche, in a beautiful rural area and is well connected with the town of Pinoso, 7 or 10 minutes by car by paved road.