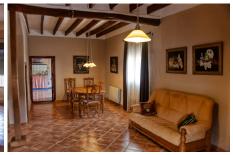

Land with farmhouse located in the municipality of Jumilla and just 10 minutes by car from Pinoso. The land total around 248,799 m2 and is planted with a mixture of olives, grapes, almonds,...irrigated vineyard (7 ha), fruit trees (13.5 ha), olive trees (1.5 ha), pastures (1\'8 ha), .. The farm has its own 2,844 reservoir m2 and has irrigation water. There is a ground floor and upper floor house with a warehouse that in total has a built size of 434 m2, an independent ground floor warehouse that has 188 m2 and a reservoir with an area of 2,844 m2. The total built area including the reservoir is 3,466 m2. The house has 4 bedrooms, 1 kitchen, pantry, 3 living rooms, 2 bathrooms, garage, patio, 2 wood burning fireplaces, oil central heating and mains electricity.