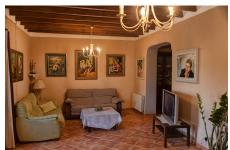

Land with farmhouse located in the municipality of Jumilla and just 10 minutes by car from Pinoso. The land total around 248,799 m2 and is planted with a mixture of olives, grapes, almonds,...irrigated vineyard (7 ha), fruit trees (13.5 ha), olive trees (1.5 ha), pastures (1\'8 ha), .. The farm has its own 2,844 reservoir m2 and has irrigation water. There is a ground floor and upper floor house with a warehouse that in total has a built size of 434 m2, an independent ground floor warehouse that has 188 m2 and a reservoir with an area of 2,844 m2. The total built area including the reservoir is 3,466 m2. The house has 4 bedrooms, 1 kitchen, pantry, 3 living rooms, 2 bathrooms, garage, patio, 2 wood burning fireplaces, oil central heating and mains electricity.